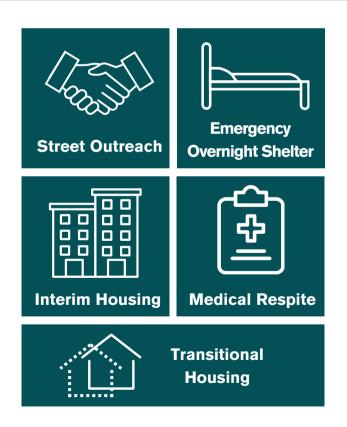

Recognizing the critical need for emergency shelter services, in January we partnered with St. Catherine of Siena-St. Lucy and St. Giles Parish to open a new fixed-site emergency shelter location. The program is like the PADS emergency shelter Housing Forward operated with area congregations and community volunteers for 28 years, offering a nightly place to eat, sleep, and shower throughout the year. The current emergency shelter can accommodate up to 20 individuals with separate sleeping areas for men, women, and families.

In April we broke ground on Broadview Legacy Apartments, our first fixed-site permanent supportive housing development. This new facility will be home for 16 households leaving homelessness, with dedicated units for veterans, transition-aged youth, and families. Tenants will receive rental subsidies, on-site case management, and supportive services.

In November we finalized our purchase of the former Write Inn Hotel with funding from Cook County. After leasing the property since September 2020, we will be converting the 65-room hotel into a permanent home for our Interim Housing and RISE Center Medical Respite Programs. We are extremely proud that this new model has proven so successful, with 89 percent of people leaving our Interim Housing Program moving to a positive destination.