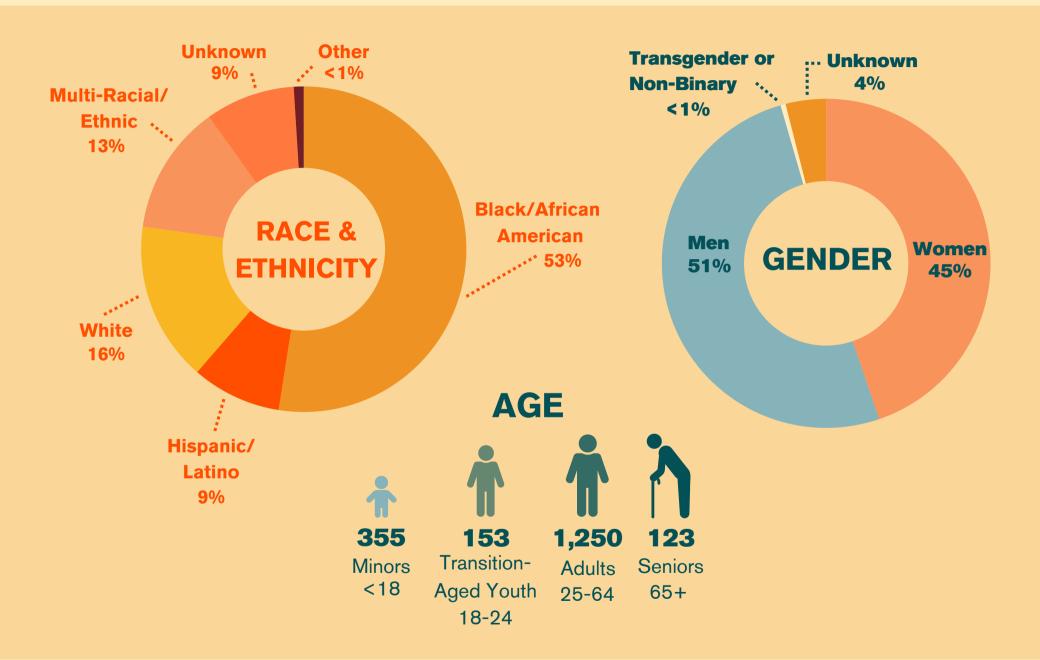

# **Our Clients**

2,109
Individuals Assisted

Homeless clients have survived domestic violence

# **Demographics**