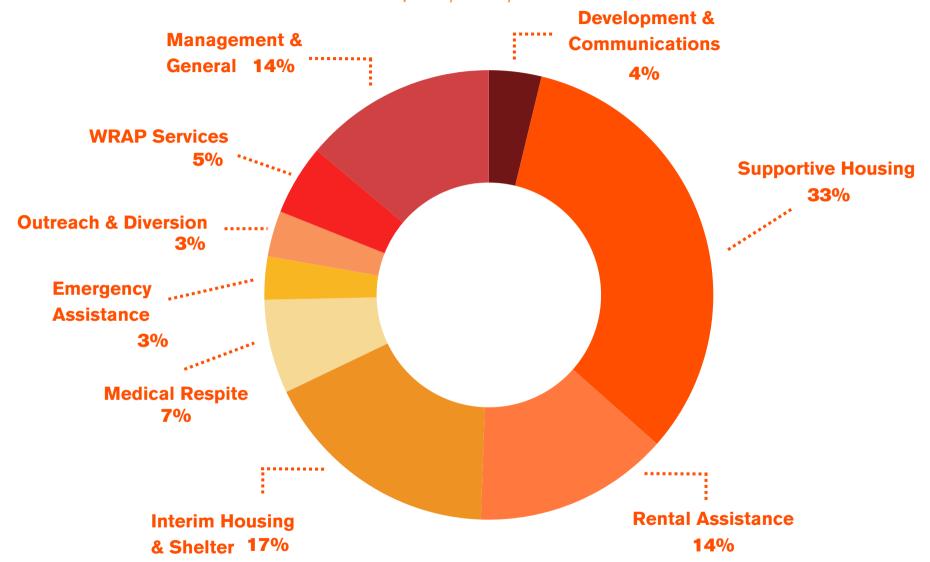

for individuals exiting homelessness year round. Working with his case manager, Craig was able to secure a Housing Choice Voucher. He then worked with one of our housing navigators to locate an apartment.

After moving into his new home, Craig began receiving services from our Behavioral Health Specialist, who helped him address his ongoing mental health issues and anxiety that contributed to his housing instability.

Today, Craig says he feels content, hopeful, and happier than he has been in a long time. Now that he has stable housing, Craig says he is looking forward to the future, including his work as a substitute teacher.





# **Financials**

January 1 - December 31, 2023 Consolidated Statement of Activities

# **Revenue and Support**

\$16,693,443



# **Expenses**

\$16,844,850



# **Our Thanks**

We gratefully acknowledge all of the funders and donors who made the work of Housing Forward possible in fiscal year 2023. This list includes those who made contributions between January 1 - December 31, 2023.

#### **GOVERNMENT PARTNERS**

Berwyn Township 708 Community Mental Health Board

Community Mental Health
Board of Oak Park Township
Cook County Department of
Public Health

Cook County Government Cook County Health FEMA

Illinois Department of Children and Family Services

Illinois Department of Healthcare and Family Services

Illinois Department of Human Services

Illinois Department of Veterans
Affairs

Illinois Housing Development Authority

Proviso Township Mental Health Commission

River Forest Township Mental Health Committee

Town of Cicero

U.S. Departmen