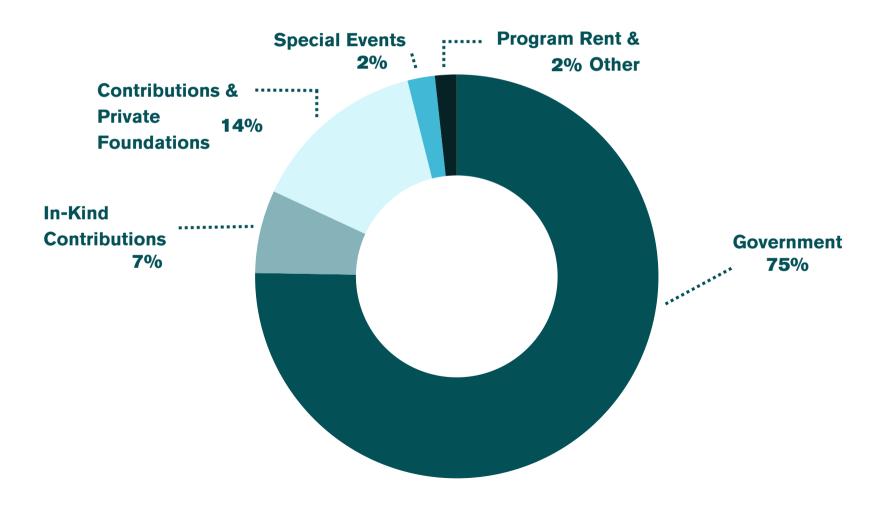

vate accommodations and support for individuals exiting homelessness year round. Working with his case manager, Craig was able to secure a Housing Choice Voucher. He then worked with one of our housing navigators to locate an apartment.

After moving into his new home, Craig began receiving services from our Behavioral Health Specialist, who helped him address his ongoing mental health issues and anxiety that contributed to his housing instability.

Today, Craig says he feels content, hopeful, and happier than he has been in a long time. Now that he has stable housing, Craig says he is looking forward to the future, including his work as a substitute teacher.





# **Financials**

January 1 - December 31, 2023 Consolidated Statement of Activities

# **Revenue and Support**

\$16,693,443



# **Expenses**

\$16,844,850



# **Our Thanks**

We gratefully acknowledge all of the funders and donors who made the work of Housing Forward possible in fiscal year 2023. This list includes those who made contributions between January 1 - December 31, 2023.

#### **GOVERNMENT PARTNERS**

Berwyn Township 708 Community Mental Health Board

Community Mental Health
Board of Oak Park Township
Cook County Department of
Public Health

Cook County Government Cook County Health FEMA

Illinois Department of Children and Family Services

Illinois Department of Healthcare and Family Services

Illinois Department of Human Services

Illinois Department of Veterans
Affairs

Illinois Housing Development Authority

Proviso Township Mental Health Commission

River Forest Township Mental Health Committee