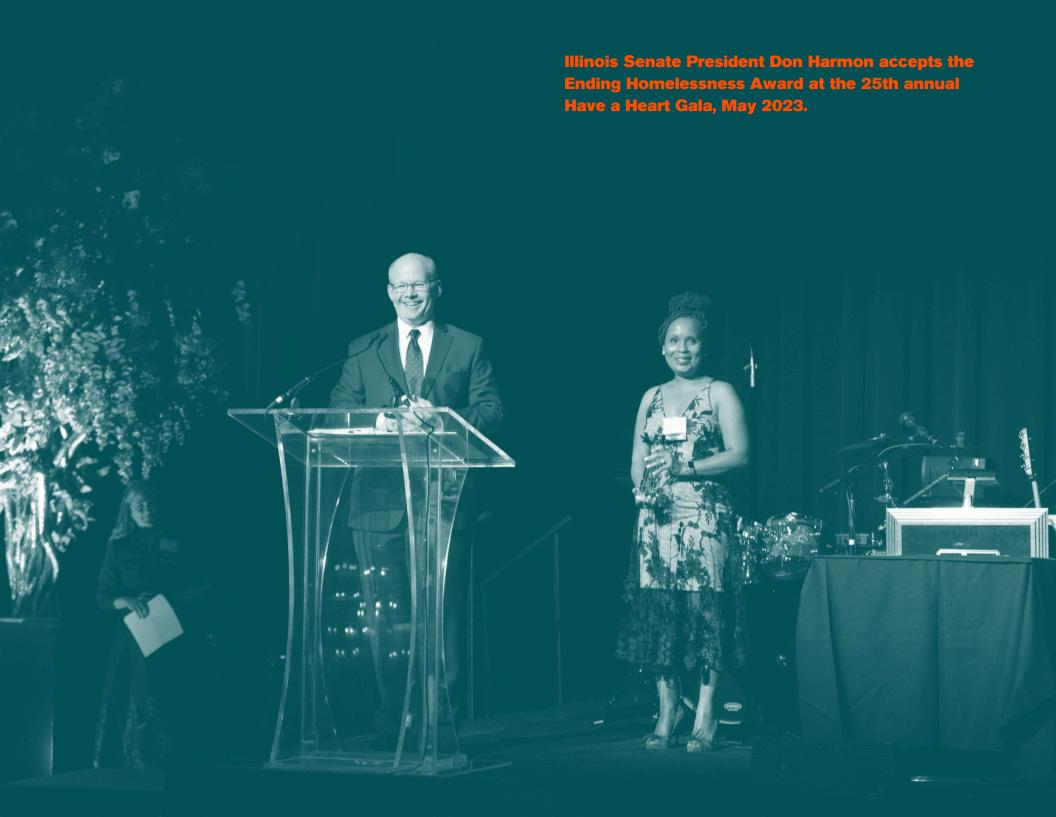

### May

We celebrated our 25th annual Have a Heart Gala, honoring Illinois Senate President Don Harmon, St. Catherine of Siena-St. Lucy, and St. Giles Parish and other valued partners and raising a record \$360,000 in support of our mission.