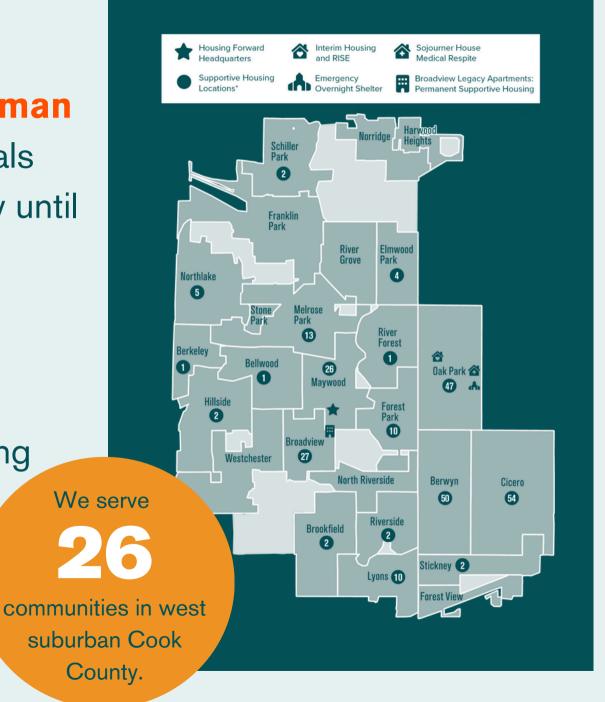

# **STABILIZE**

26%

increase in individuals served by street outreach

12%

increase in individuals served

362

units throughout west suburban Cook County

\$354,000