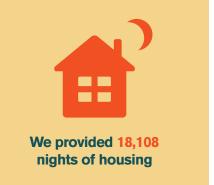

## INTERIM HOUSING

Interim Housing exists to provide temporary housing and meals for people transitioning from homelessness to housing stability. When provided a safe place to stay and support services, the overwhelming majority of people in Interim Housing will be housed.

Individuals in Interim Housing receive wraparound services like medical care, legal help, and employment resources. They also receive case

management services that help them make connections to housing resources and ending their homelessness as soon as possible. In 2020, Housing Forward transitioned from a rotating overnight shelter model to this fixed-site setting. This model allows people more time to recover and recuperate while also receiving the services they need to secure stable housing.